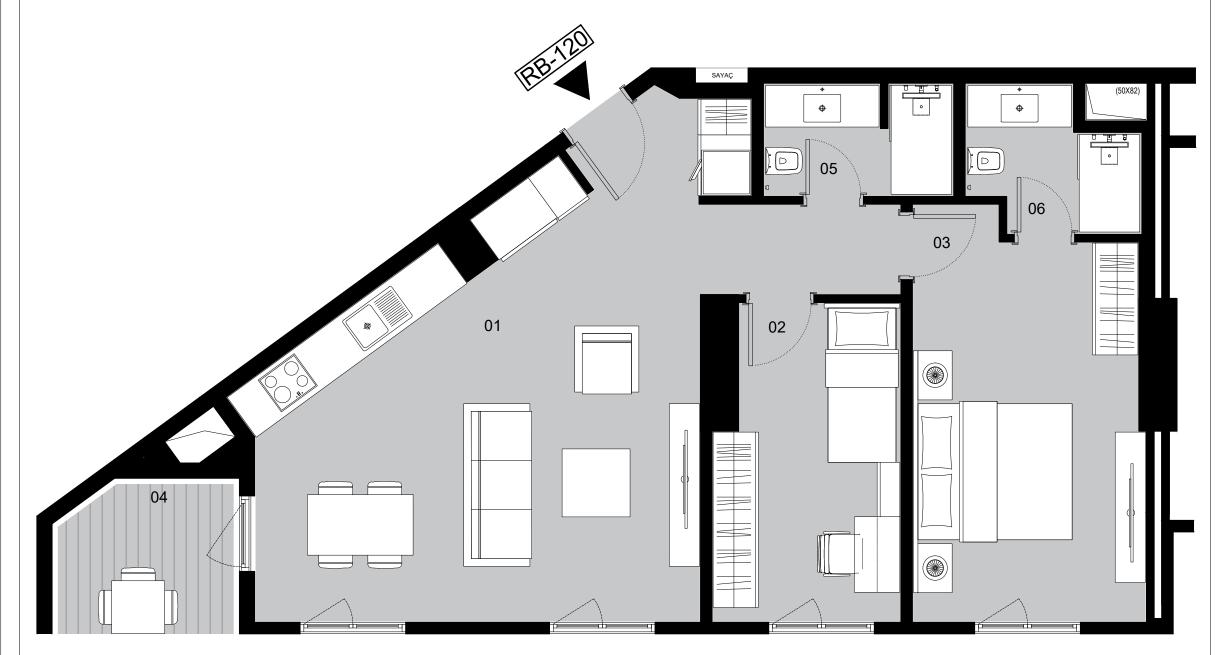

## 2+1 G

RESIDENTIAL BLOCK 10TH FLOOR (4TH FLOOR)

| 01 | LOUNGE+KITCHEN | 35.03 m <sup>2</sup> |
|----|----------------|----------------------|
| 02 | BEDROOM        | 9.78 m²              |
| 03 | MASTER BEDROOM | 15.67 m²             |
| 05 | BATHROOM       | 3.58 m <sup>2</sup>  |
| 06 | BATHROOM       | 3.69 m <sup>2</sup>  |
|    | NET AREA       | 67.75m <sup>2</sup>  |
| 04 | BALCONY        | 4.37 m <sup>2</sup>  |

NET AREA(INC.BALCONY) 72.12 m<sup>2</sup>
GROSS AREA 86.88 m<sup>2</sup>
OVERALL GROSS AREA 108.51m<sup>2</sup>

THE OVERALL GROSS AREA SHALL BE CONSIDERED THE BASIS FOR THE SALES AREA. THE SELLER RESERVES THE RIGHT TO INCREASE THE EFFECTIVE USAGE, AND TO MAKE NECESSARY CHANGES FOR TECHNICAL REASONS TO THE DESIGN (E.G. TO FAÇADES, LANDSCAPE ETC.). ALL ACCESSORIES AND FURNISHINGS (BOTH FIXED AND MOVABLE) SHOWN ON THE PLAN (E.G. KITCHEN TABLE, DRESSING ROOM WARDROBES) ARE FOR ILLUSTRATION PURPOSES ONLY AND ARE EXCLUDED FROM THE CONTRACT